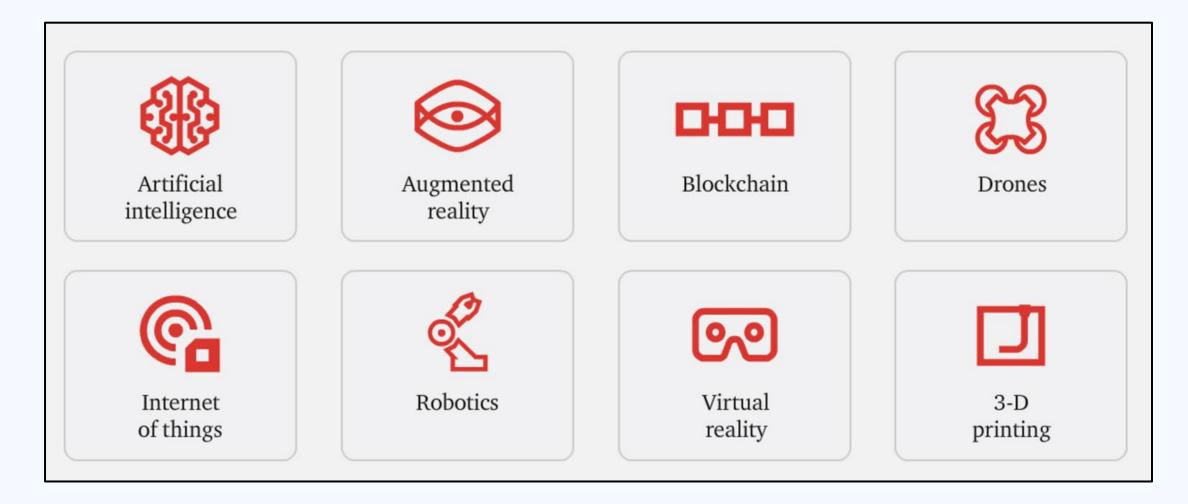

#### The Essential Eight

I propose to consider the question, 'Can machines think?'

//

- Alan Turing